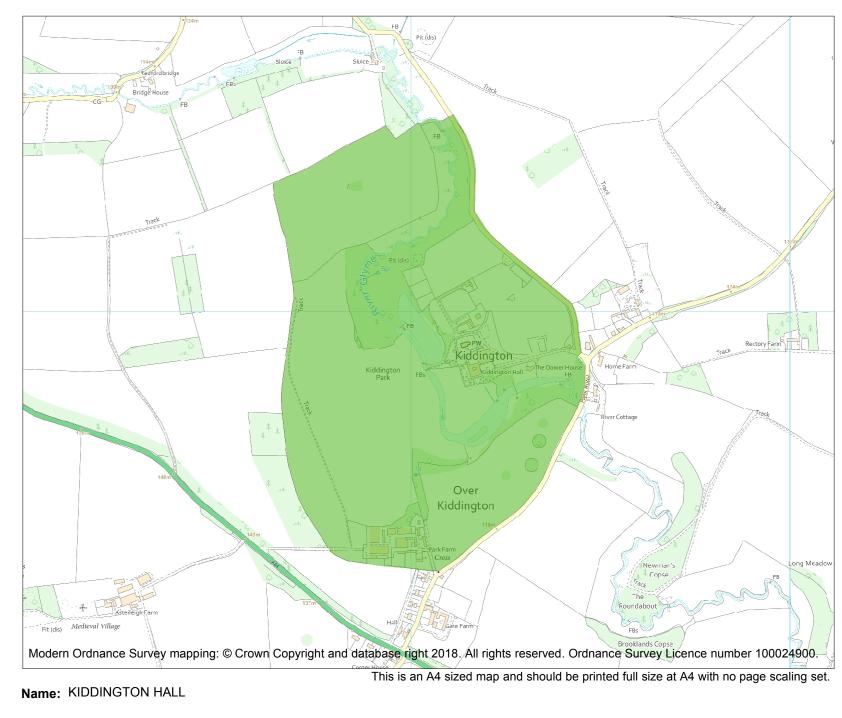

| Heritage Category: |                            |                 |
|--------------------|----------------------------|-----------------|
|                    |                            | Park and Garden |
| List Entry No :    |                            | 1001098         |
| Grade:             |                            | II              |
| County:            | Oxfordshire                |                 |
| District:          | West Oxfordshire           |                 |
| Parish:            | Kiddington with Asterleigh |                 |
|                    |                            |                 |

Each official record of a registered garden or other land contains a map. The map here has been translated from the official map and that process may have introduced inaccuracies. Copies of maps that form part of the official record can be obtained from Historic England.

This map was delivered electronically and when printed may not be to scale and may be subject to distortions. The map and grid references are for identification purposes only and must be read in conjunction with other information in the record.